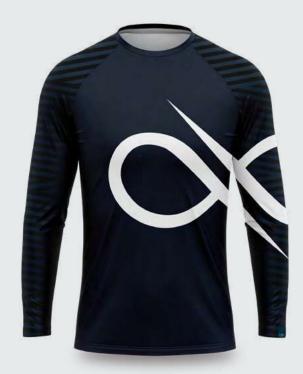

#### Rash Vest men / women / kids / babies

- · Lightweight, quick drying fabric with UPF 50+ finish
- · 4-WAY STRETCH
- DRYBALANCE TECHNOLOGY
- · Sun protection UPF 50
- Fitted fit

- · Long / short sleeves
- · High / low neck
- · with / without side panels