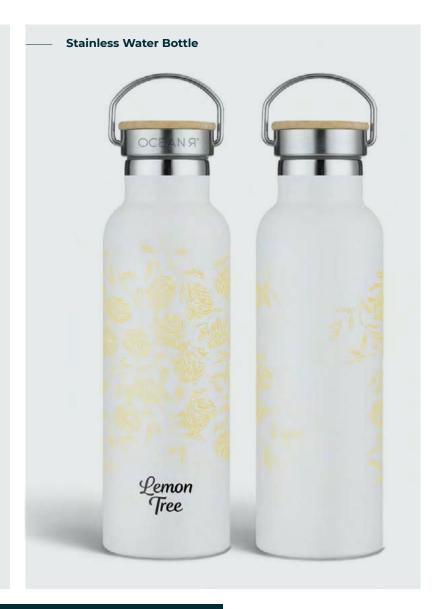

#### Rash Vest

- Lightweight, quick drying fabric with UPF 50+ finish4-WAY STRETCH
- · DRYBALANCE TECHNOLOGY
- · Sun protection UPF 50
- · Fitted fit

**Recycled Bucket Hat** 

**Sunglasses Croakies** 