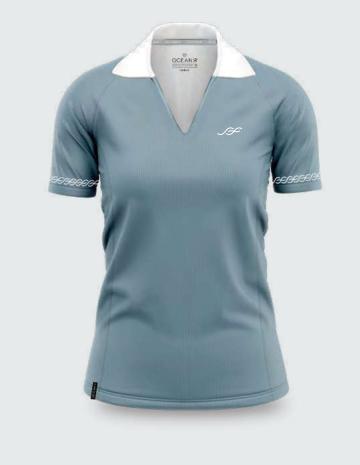

#### **Performance Polo** men / women / kids

- Lightweight, quick drying, hydrophilic climalite fabric
   High cut polo style collar with YKK snap buttons
- · External hanger loop
- · Sun protection UPF 50
- · Slim fit

- · Long / short sleeves
- · Breathable Side panels
- · Classic/stand up collar

**Boardshorts** men