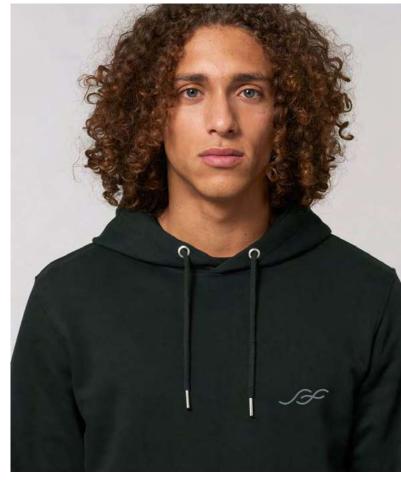

# OCEAN 9°

- Set-in sleeve
  Double layered hood in self fabric
  Metal zipper and eyelets
- Kangaroo pocket with wide double topstitch
  Unisex: Medium fit Women: fitted

#### Organic Cotton Hoodie unisex

- Set-in sleeve
   Double layered hood in self fabric
   Metal zipper and eyelets
   Kangaroo pocket with wide double topstitch
   Mefium fit 350 G/M²