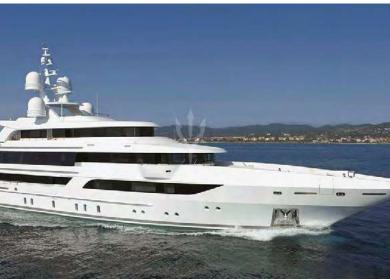

# MY LEMON TREE

Lemon Tree is a motor yacht with a length of 62.0m. The yacht's builder is Sanlorenzo from Italy who delivered superyacht Lemon Tree in 2021. The superyacht has a beam of 12.0m, a draft of 3.2m and a volume of 1,280 GT.

length volume year

62.0m 1,280 GT 2021

# MY LEMON TREE