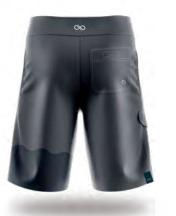

- · Long / short sleeves
- · Breathable Side panels
- · Classic/stand up collar

**Boardshorts** men

#### Boardshorts