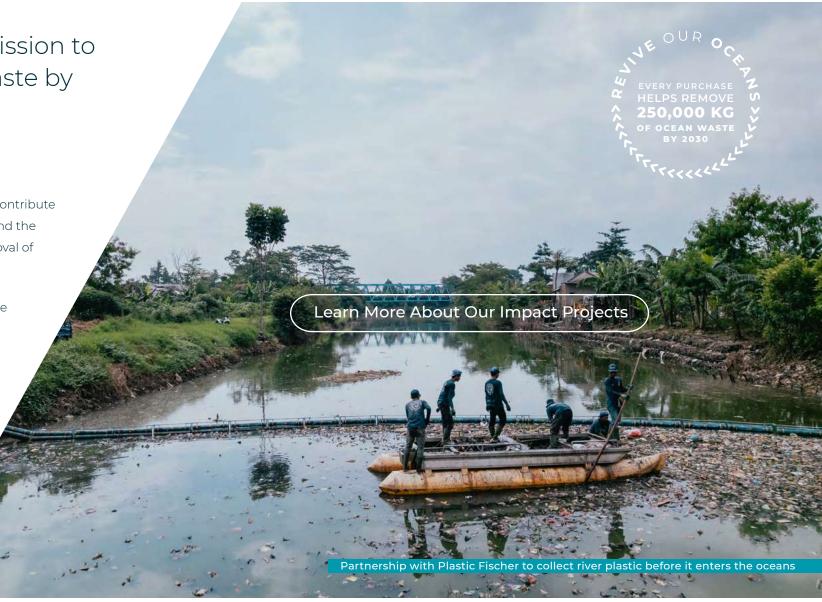

# REVIVE OUR OCEANS

Every purchase helps fund our mission to remove 250,000 kilos of ocean waste by 2030.

#### WORKING TOGETHER TO REVIVE OUR OCEANS

Since founding OCEANR, our mission has always been to actively contribute to plastic-free oceans by supporting various cleanup projects around the world. Between 2018 and 2024, we've successfully funded the removal of 42,000 kilos of plastic.

Going forward we've decided to work with Plastic Fischer, the world's first organization to stop ocean plastic pollution at one of its major sources - the rivers. Together, we're committed to removing as much plastic as possible, starting with a goal of 25 tons in 2025.