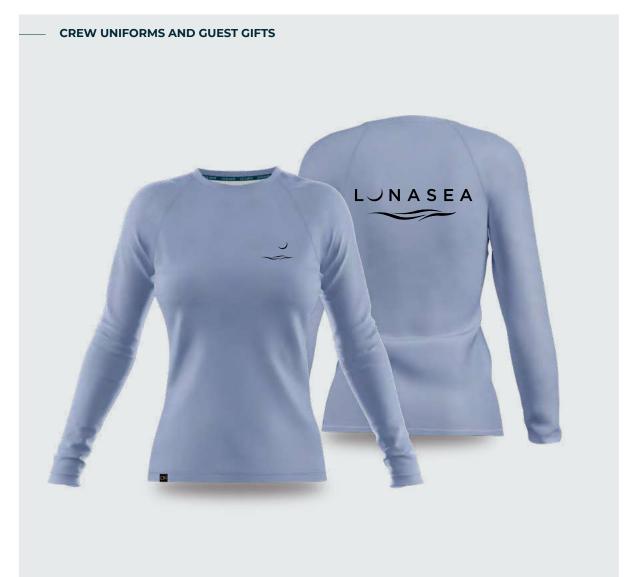

# MY LUNASEA

Lunasea is a motor yacht with a length of 73.0m. The yacht's builder is Feadship from Netherlands who delivered superyacht Lunasea in 2017. The superyacht has a beam of 11.9m, a draft of 3.45m and a volume of 1,577 GT.

length volume year

73.0m 1,577 GT 2017

#### **Guest's Rash Vests**

- Lightweight, quick drying fabric with UPF 50+ finish
   4-WAY STRETCH
- · DRYBALANCE TECHNOLOGY
- · Sun protection UPF 50
- · Fitted fit

**Recycled Bucket Hat** 