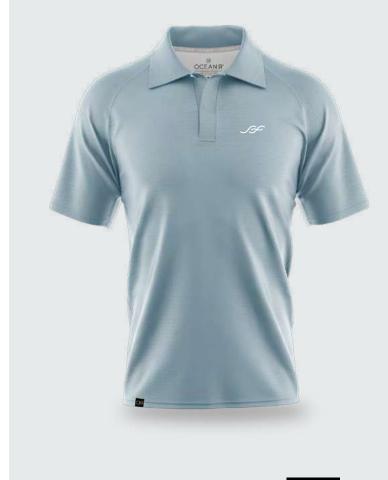

#### **Performance Polo** men / women / kids

- Lightweight, quick drying, hydrophilic climalite fabric
   High cut polo style collar with YKK snap buttons
- · External hanger loop
- · Sun protection UPF 50
- · Slim fit