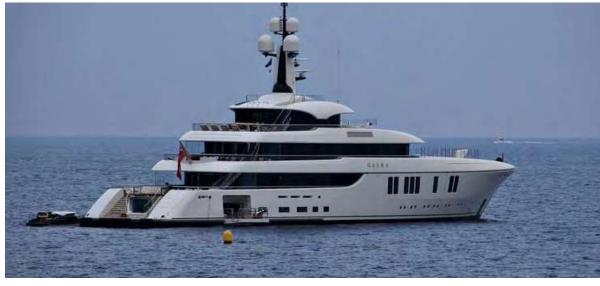

# MY LUNASEA

Lunasea is a motor yacht with a length of 73.0m. The yacht's builder is Feadship from Netherlands who delivered superyacht Lunasea in 2017. The superyacht has a beam of 11.9m, a draft of 3.45m and a volume of 1,577 GT.

length volume year

73.0m 1,577 GT 2017

# MY LUNASEA