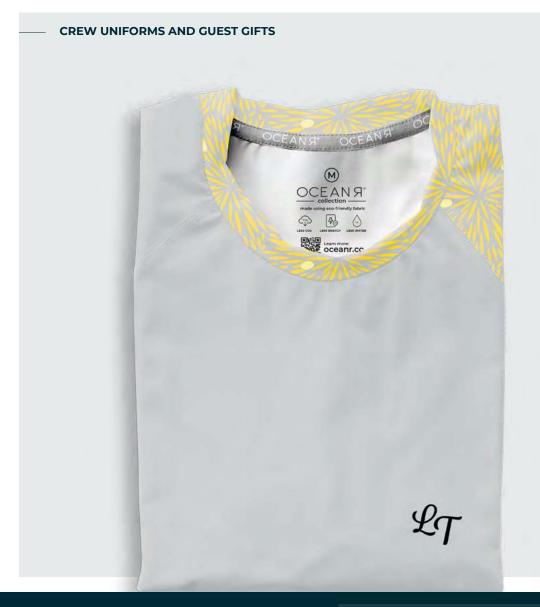

# MY LEMON TREE

Lemon Tree is a motor yacht with a length of 62.0m. The yacht's builder is Sanlorenzo from Italy who delivered superyacht Lemon Tree in 2021. The superyacht has a beam of 12.0m, a draft of 3.2m and a volume of 1,280 GT.

length volume year

62.0m 1,280 GT 2021

# MY LEMON TREE