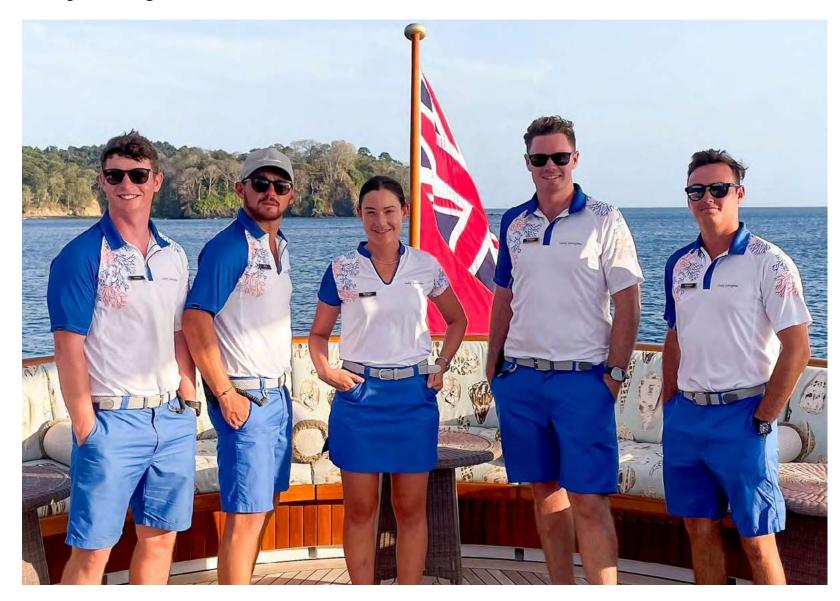

#### Certified

This company meets high standards of social and environmental impact.

Corporation

- A **fun crew uniform project** aboard M/Y Lady Georgina.
- The owner aboard this private superyacht wanted to create a unique aesthetic for the crew. We used full colour sublimation printing to achieve these stand out designs inspired by the coral decor on board.