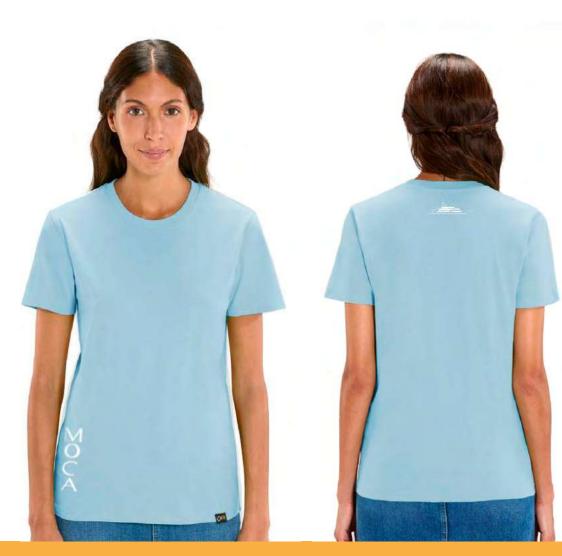

# MY MOCA

## MOCA × OCEAN 9°

#### — GUEST GIFTS

Luxury motor yacht MOCA (ex WAKU, CHOCOLAT, FB264) is an impressive 63.5m/208ft vessel constructed and launched in 2015 by the leading Italian shipyard, Benetti. Superyacht MOCA has been beautifully designed by Stefano Natucci and the Benetti in-house team for a sleek modern profile in pure white, with modern interior design by FM - Architettura d'Interni that has a hint of Asian aesthetic in the textures and contrasting colour choices.