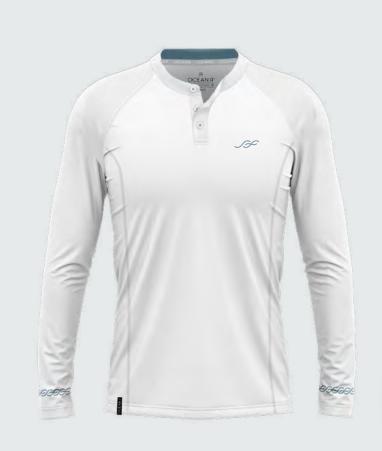

#### Rash Vest men / women / kids / babies

- · Lightweight, quick drying fabric with UPF 50+ finish
- · 4-WAY STRETCH
- DRYBALANCE TECHNOLOGY
- · Sun protection UPF 50
- Fitted fit

- · Long / short sleeves
- · High / low neck
- · with / without side panels