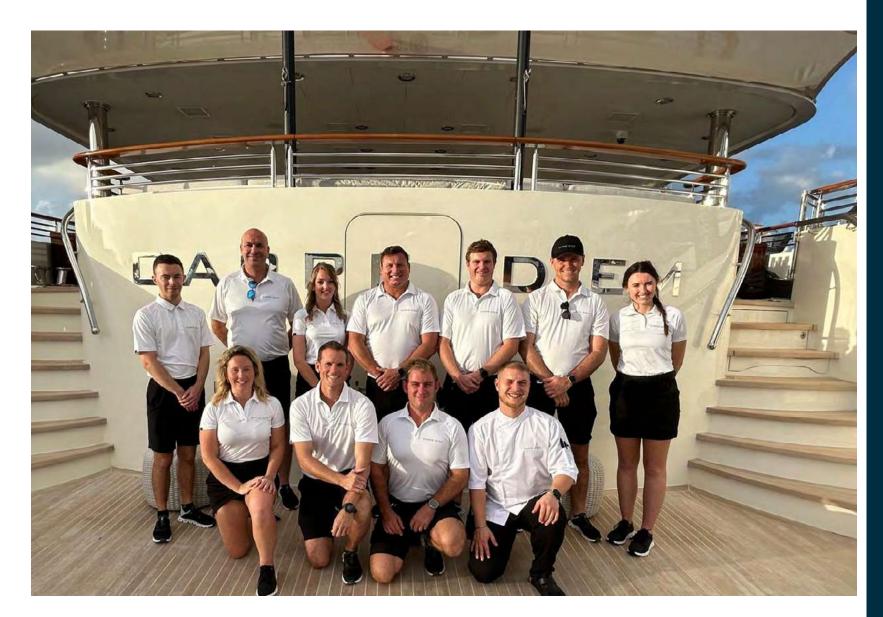

- OCEANR partnered with the luxury superyacht
  MY Carpe Diem to design and produce bespoke
  crew uniforms for Fort Lauderdale Boat Show.
  These uniforms were crafted to embody the
  elegance and sophistication of the yacht while
  showcasing their commitment to sustainability.
- The collection combined high-performance fabrics made from recycled polyester with tailored, modern designs that ensured comfort and style for the crew.
- Every detail, from embroidery to material selection, reflected the high standards expected in the superyacht industry, offering functionality, durability, and a seamless fit for demanding roles aboard the yacht.