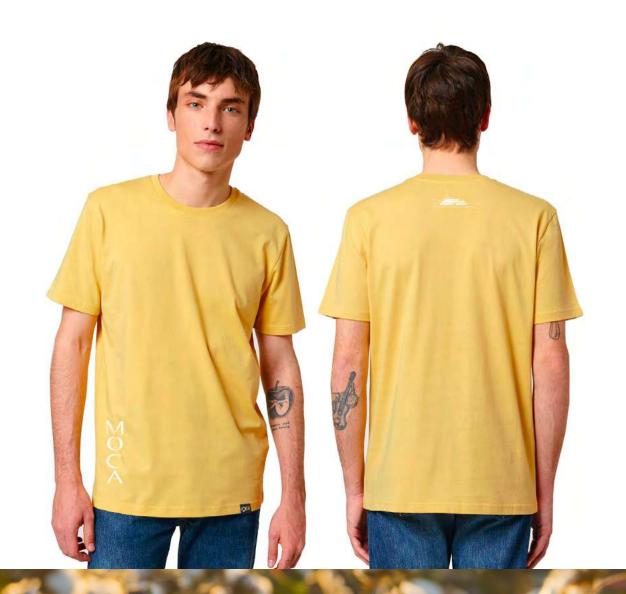

# MY MOCA

## MOCA × OCEAN 9°

#### — GUEST GIFTS

Luxury motor yacht MOCA (ex WAKU, CHOCOLAT, FB264) is an impressive 63.5m/208ft vessel constructed and launched in 2015 by the leading Italian shipyard, Benetti. Superyacht MOCA has been beautifully designed by Stefano Natucci and the Benetti in-house team for a sleek modern profile in pure white, with modern interior design by FM - Architettura d'Interni that has a hint of Asian aesthetic in the textures and contrasting colour choices.