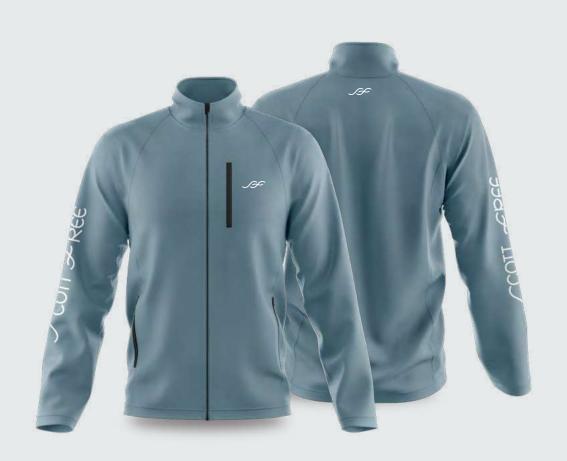

## SCOTT SREE X OCEAN 9°

- · Waterproof, windproof and breathable 3 layer laminated fabric
- · Cover stitch seams for maximum comfort
- · Tight fitted, high cut collar
- · Slim fit with scooped hem, elastic external hanger loop

#### SCOTT SREE X OCEAN 9°

# SCOTT SREE X OCEAN 9°