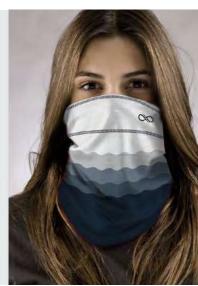

y Lateral Naval Architects and she features exterior design by Espen Øino International and interiors by Sinot Yacht Architecture & Design. Up to 24 guests are accommodated in 12 staterooms and she has an extensive crew of 43.

length beam year

117.0m 16.0m 2022





#### Rash Vest men / women / kids / babies

- · Lightweight, quick drying fabric with UPF 50+ finish
- 4-WAY STRETCH
- DRYBALANCE TECHNOLOGY
- · Sun protection UPF 50
- · Fitted fit



1 RASH VEST. 12 USED PLASTIC BOTTLES



#### **Performance Polo** men / women / kids

- Lightweight, quick drying, hydrophilic climalite fabric
   High cut polo style collar with YKK snap buttons
- · External hanger loop
- · Sun protection UPF 50
- · Slim fit



- · Long / short sleeves
- · Breathable Side panels
- · Classic/stand up collar





**Boardshorts** men







# MY KAOS











Formerly known as Jubilee, the 110m Kaos delivered in 2017 was not only the largest yacht ever built at Oceanco, but the largest yacht ever built in the Netherlands. She was built to the Passenger Yacht Code standard, which added extra layers of requirements and complexity.

length volume year

110.1m 4,523 GT 2017

# MY KAOS







— Rash Vest men





RO

- Rash Vest women

# OCEAN 9°





- Set-in sleeve
  Double layered hood in self fabric
  Metal zipper and eyelets
- Kangaroo pocket with wide double topstitch
  Unisex: Medium fit Women: fitted











#### Organic Cotton Hoodie unisex

- Set-in sleeve
   Double layered hood in self fabric
   Metal zipper and eyelets
   Kangaroo pocket with wide double topstitch
   Mefium fit 350 G/M