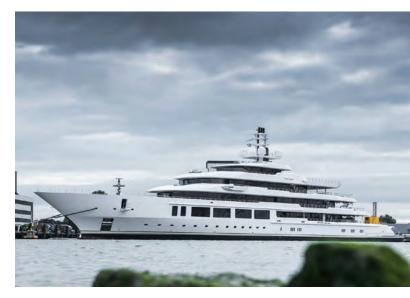

# MY KAOS

Formerly known as Jubilee, the 110m Kaos delivered in 2017 was not only the largest yacht ever built at Oceanco, but the largest yacht ever built in the Netherlands. She was built to the Passenger Yacht Code standard, which added extra layers of requirements and complexity.

length volume year

110.1m 4,523 GT 2017