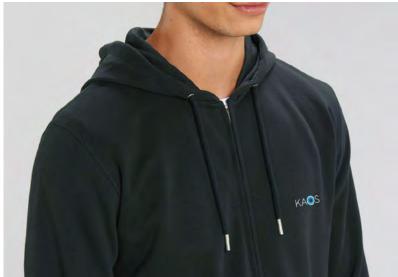

# MY KAOS

Formerly known as Jubilee, the 110m Kaos delivered in 2017 was not only the largest yacht ever built at Oceanco, but the largest yacht ever built in the Netherlands. She was built to the Passenger Yacht Code standard, which added extra layers of requirements and complexity.

length volume year

110.1m 4,523 GT 2017

# MY KAOS

— Rash Vest men

RO

- Rash Vest women