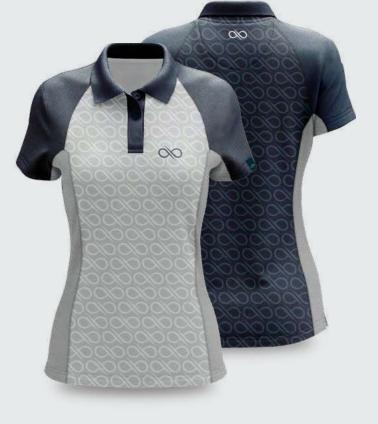

#### **Performance Polo** men / women / kids

- Lightweight, quick drying, hydrophilic climalite fabric
   High cut polo style collar with YKK snap buttons
- · External hanger loop
- Sun protection UPF 50
- · Slim fit

1 POLO. **14 USED PLASTIC BOTTLES** 