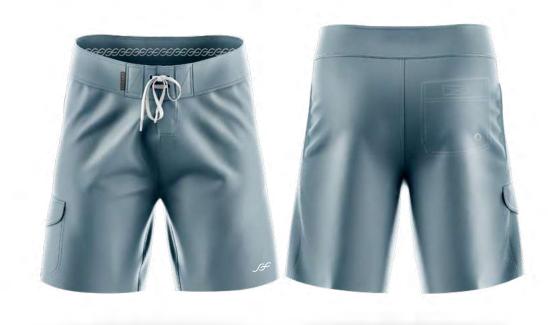

- · Long / short sleeves
- · Breathable Side panels
- · Classic/stand up collar

**Boardshorts** men

#### Boardshorts