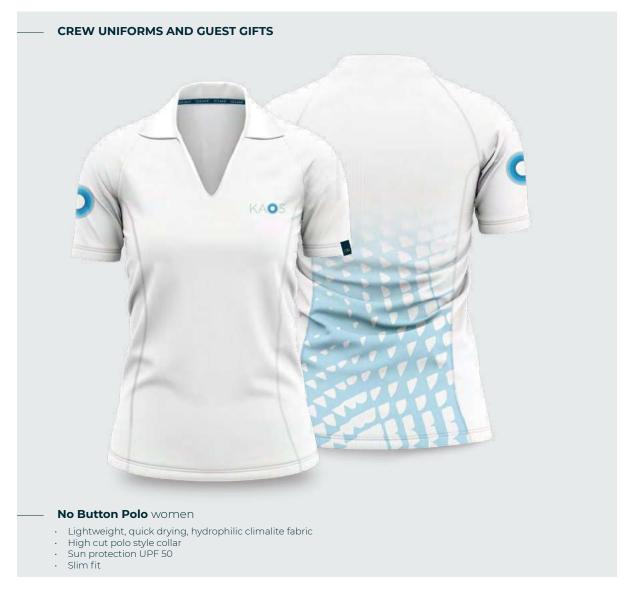

#### No Button Polo women

- Lightweight, quick drying, hydrophilic climalite fabric
  High cut polo style collar
  Sun protection UPF 50

- · Slim fit