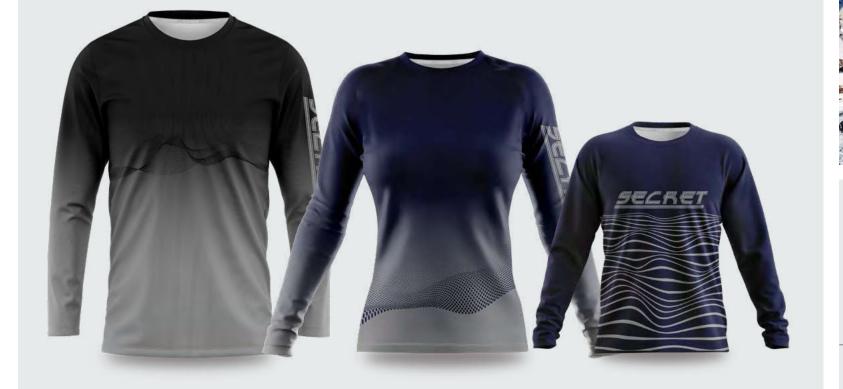

# MY SECRET

#### × OCEAN 9°

**GUEST GIFTS** 

Rash Vest men / women / kids / babies

- Lightweight, quick drying fabric with UPF 50+ finish
   4-WAY STRETCH
- DRYBALANCE TECHNOLOGY
- · Sun protection UPF 50

1 RASH VEST. 12 USED PLASTIC BOTTLES