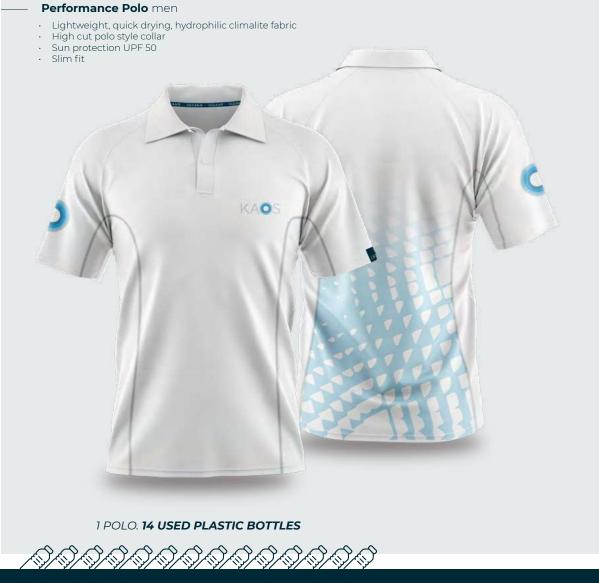

#### **Performance Polo** men / women / kids

- Lightweight, quick drying, hydrophilic climalite fabric
   High cut polo style collar with YKK snap buttons
- · External hanger loop
- Sun protection UPF 50
- · Slim fit

1 POLO. **14 USED PLASTIC BOTTLES** 