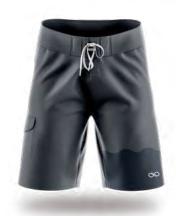

- · Long / short sleeves
- · Breathable Side panels
- · Classic/stand up collar

**Boardshorts** men

#### Boardshorts