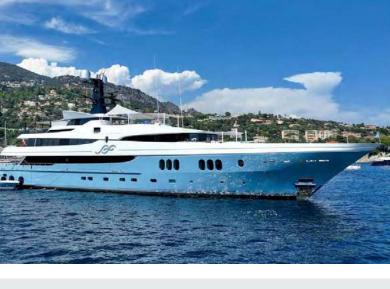

# MY LEMON TREE

Lemon Tree is a motor yacht with a length of 62.0m. The yacht's builder is Sanlorenzo from Italy who delivered superyacht Lemon Tree in 2021. The superyacht has a beam of 12.0m, a draft of 3.2m and a volume of 1,280 GT.

length volume year

62.0m 1,280 GT 2021