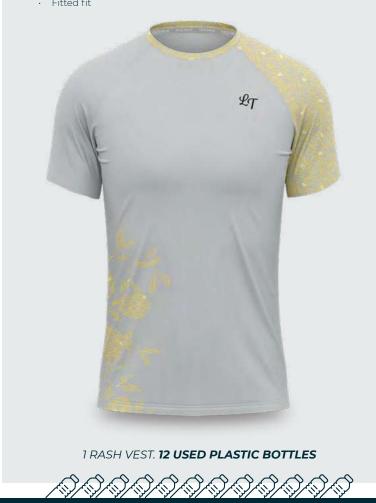

#### Rash Vest men / women / kids / babies

- · Lightweight, quick drying fabric with UPF 50+ finish
- 4-WAY STRETCH
- · DRYBALANCE TECHNOLOGY
- · Sun protection UPF 50
- Fitted fit

1 RASH VEST. 12 USED PLASTIC BOTTLES